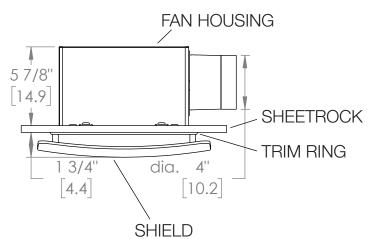

Min/Hour Timer - Can be set 0-60 minutes, runs fan for set time every hour 🚳

| S  | Models             | RVS90, RVL90, RVSH90, RVLH90                                                        |
|----|--------------------|-------------------------------------------------------------------------------------|
| Z  | Exhaust Diameter   | 4 in (10.2 cm)                                                                      |
| 0  | Voltage (volts)    | 120V                                                                                |
|    | Frequency (hertz)  | 60Hz                                                                                |
| Η. | Power (watts)      | 23.2W                                                                               |
| ⋖  | Air Flow at 0.1 CW | 90 CFM                                                                              |
| C  | Noise (sones)      | 0.7 Sones                                                                           |
|    | Shield Size        | 12 <sup>5</sup> / <sub>8</sub> x 12 <sup>5</sup> / <sub>8</sub> in (32.1 x 32.1 cm) |
| ш. | Opening Length     | 9 <sup>3</sup> / <sub>4</sub> in (24.8 cm)                                          |
| ပ  | Opening Width      | 9 <sup>1</sup> / <sub>2</sub> in (24.1 cm)                                          |
| ш  | Housing Length     | 9 <sup>3</sup> / <sub>4</sub> in (24.8 cm)                                          |
| ட  | Housing Width      | 9 <sup>1</sup> / <sub>2</sub> in (24.1 cm)                                          |
| S  | Housing Depth      | 6 <sup>3</sup> / <sub>8</sub> in (16.2 cm)                                          |

## DETAILED DIMENSIONS