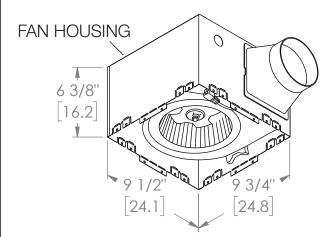

Min/Hour Timer - Can be set 0-60 minutes, runs fan for set time every hour 🚳

| S  | Models             | RVS90, RVL90, RVSH90, RVLH90                                                        |
|----|--------------------|-------------------------------------------------------------------------------------|
| Z  | Exhaust Diameter   | 4 in (10.2 cm)                                                                      |
| 0  | Voltage (volts)    | 120V                                                                                |
|    | Frequency (hertz)  | 60Hz                                                                                |
| Η. | Power (watts)      | 23.2W                                                                               |
| ⋖  | Air Flow at 0.1 CW | 90 CFM                                                                              |
| C  | Noise (sones)      | 0.7 Sones                                                                           |
|    | Shield Size        | 12 <sup>5</sup> / <sub>8</sub> x 12 <sup>5</sup> / <sub>8</sub> in (32.1 x 32.1 cm) |
| ш. | Opening Length     | 9 <sup>3</sup> / <sub>4</sub> in (24.8 cm)                                          |
| ပ  | Opening Width      | 9 <sup>1</sup> / <sub>2</sub> in (24.1 cm)                                          |
| ш  | Housing Length     | 9 <sup>3</sup> / <sub>4</sub> in (24.8 cm)                                          |
| ட  | Housing Width      | 9 <sup>1</sup> / <sub>2</sub> in (24.1 cm)                                          |
| S  | Housing Depth      | 6 <sup>3</sup> / <sub>8</sub> in (16.2 cm)                                          |

## DETAILED DIMENSIONS