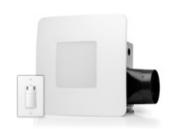

## ReVent with LED Lighting and Humidity Sensing

Model - RVLH90

Performance - High airflow 90 CFM, low sound 0.7 sones

LED - Pure white, 900L, 1000L, 1000L, 2.7K, 4K, 5K, dimmable

**Humidity** - Automatically turns fan on when moisture is present and off when dry 🛐

Min/Hour Timer - Can be set 0-60 minutes, runs fan for set time every hour 🚳

| S  | Models             | RVS90, RVL90, RVSH90, RVLH90                                                        |
|----|--------------------|-------------------------------------------------------------------------------------|
| Z  | Exhaust Diameter   | 4 in (10.2 cm)                                                                      |
| 0  | Voltage (volts)    | 120V                                                                                |
|    | Frequency (hertz)  | 60Hz                                                                                |
| Η. | Power (watts)      | 23.2W                                                                               |
| ⋖  | Air Flow at 0.1 CW | 90 CFM                                                                              |
| C  | Noise (sones)      | 0.7 Sones                                                                           |
|    | Shield Size        | 12 <sup>5</sup> / <sub>8</sub> x 12 <sup>5</sup> / <sub>8</sub> in (32.1 x 32.1 cm) |
| ш. | Opening Length     | 9 <sup>3</sup> / <sub>4</sub> in (24.8 cm)                                          |
| ပ  | Opening Width      | 9 <sup>1</sup> / <sub>2</sub> in (24.1 cm)                                          |
| ш  | Housing Length     | 9 <sup>3</sup> / <sub>4</sub> in (24.8 cm)                                          |
| ட  | Housing Width      | 9 <sup>1</sup> / <sub>2</sub> in (24.1 cm)                                          |
| S  | Housing Depth      | 6 <sup>3</sup> / <sub>8</sub> in (16.2 cm)                                          |