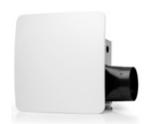

#### ReVent Ventilation Fan

Model - RVS90

Performance - High airflow 90 CFM, low sound 0.7 sones