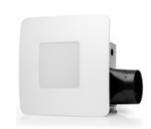

### ReVent with LED Lighting

Model - RVL90

Performance - High airflow 90 CFM, low sound 0.7 sones

LED - Pure white, 900L, 1000L, 1000L, 2.7K, 4K, 5K, dimmable