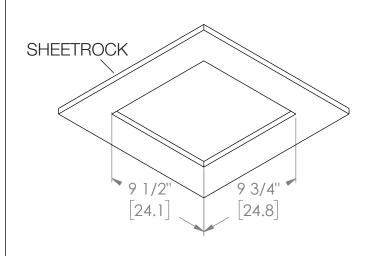

Min/Hour Timer - Can be set 0-60 minutes, runs fan for set time every hour 🚳

| S  | Models             | RVS90, RVL90, RVSH90, RVLH90                                                        |
|----|--------------------|-------------------------------------------------------------------------------------|
| Z  | Exhaust Diameter   | 4 in (10.2 cm)                                                                      |
| 0  | Voltage (volts)    | 120V                                                                                |
|    | Frequency (hertz)  | 60Hz                                                                                |
| Η. | Power (watts)      | 23.2W                                                                               |
| ⋖  | Air Flow at 0.1 CW | 90 CFM                                                                              |
| C  | Noise (sones)      | 0.7 Sones                                                                           |
|    | Shield Size        | 12 <sup>5</sup> / <sub>8</sub> x 12 <sup>5</sup> / <sub>8</sub> in (32.1 x 32.1 cm) |
| ш. | Opening Length     | 9 <sup>3</sup> / <sub>4</sub> in (24.8 cm)                                          |
| ပ  | Opening Width      | 9 <sup>1</sup> / <sub>2</sub> in (24.1 cm)                                          |
| ш  | Housing Length     | 9 <sup>3</sup> / <sub>4</sub> in (24.8 cm)                                          |
| ட  | Housing Width      | 9 <sup>1</sup> / <sub>2</sub> in (24.1 cm)                                          |
| S  | Housing Depth      | 6 <sup>3</sup> / <sub>8</sub> in (16.2 cm)                                          |

## DETAILED DIMENSIONS