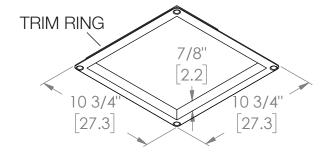

Min/Hour Timer - Can be set 0-60 minutes, runs fan for set time every hour 🚳

| S  | Models             | RVS90, RVL90, RVSH90, RVLH90                                                        |
|----|--------------------|-------------------------------------------------------------------------------------|
| Z  | Exhaust Diameter   | 4 in (10.2 cm)                                                                      |
| 0  | Voltage (volts)    | 120V                                                                                |
|    | Frequency (hertz)  | 60Hz                                                                                |
| Η. | Power (watts)      | 23.2W                                                                               |
| ⋖  | Air Flow at 0.1 CW | 90 CFM                                                                              |
| C  | Noise (sones)      | 0.7 Sones                                                                           |
|    | Shield Size        | 12 <sup>5</sup> / <sub>8</sub> x 12 <sup>5</sup> / <sub>8</sub> in (32.1 x 32.1 cm) |
| ш. | Opening Length     | 9 <sup>3</sup> / <sub>4</sub> in (24.8 cm)                                          |
| ပ  | Opening Width      | 9 <sup>1</sup> / <sub>2</sub> in (24.1 cm)                                          |
| ш  | Housing Length     | 9 <sup>3</sup> / <sub>4</sub> in (24.8 cm)                                          |
| ட  | Housing Width      | 9 <sup>1</sup> / <sub>2</sub> in (24.1 cm)                                          |
| S  | Housing Depth      | 6 <sup>3</sup> / <sub>8</sub> in (16.2 cm)                                          |

## DETAILED DIMENSIONS