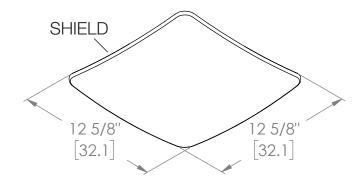

Min/Hour Timer - Can be set 0-60 minutes, runs fan for set time every hour 🚳

| S  | Models             | RVS90, RVL90, RVSH90, RVLH90                                                        |
|----|--------------------|-------------------------------------------------------------------------------------|
| Z  | Exhaust Diameter   | 4 in (10.2 cm)                                                                      |
| 0  | Voltage (volts)    | 120V                                                                                |
|    | Frequency (hertz)  | 60Hz                                                                                |
| Η. | Power (watts)      | 23.2W                                                                               |
| ⋖  | Air Flow at 0.1 CW | 90 CFM                                                                              |
| C  | Noise (sones)      | 0.7 Sones                                                                           |
|    | Shield Size        | 12 <sup>5</sup> / <sub>8</sub> x 12 <sup>5</sup> / <sub>8</sub> in (32.1 x 32.1 cm) |
| ш. | Opening Length     | 9 <sup>3</sup> / <sub>4</sub> in (24.8 cm)                                          |
| ပ  | Opening Width      | 9 <sup>1</sup> / <sub>2</sub> in (24.1 cm)                                          |
| ш  | Housing Length     | 9 <sup>3</sup> / <sub>4</sub> in (24.8 cm)                                          |
| ட  | Housing Width      | 9 <sup>1</sup> / <sub>2</sub> in (24.1 cm)                                          |
| S  | Housing Depth      | 6 <sup>3</sup> / <sub>8</sub> in (16.2 cm)                                          |