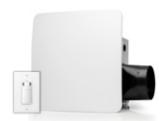

#### ReVent with Humidity Sensing

Model - RVSH90

Performance - High airflow 90 CFM, low sound 0.7 sones

**Humidity** - Automatically turns fan on when moisture is present and off when dry 🕎

Min/Hour Timer - Can be set 0-60 minutes, runs fan for set time every hour 🚳